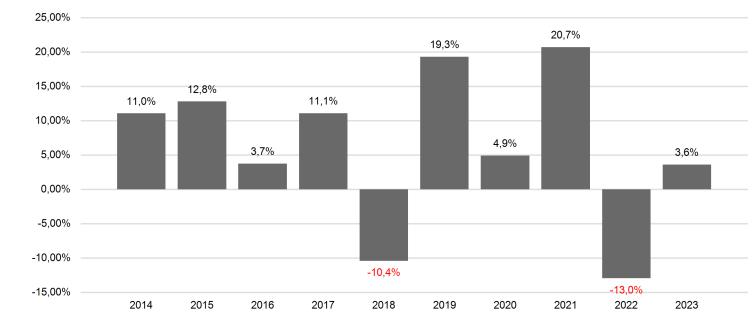

## **Past Performance**

This chart shows the fund's performance as the percentage loss or gain per year over the last 10 years.

Past performance is not a reliable indicator of future performance. Markets could develop very differently in the future. It can help you to assess how the fund has been managed in the past.

Performance is shown after deduction of ongoing charges. Any entry and exit charges are excluded from the calculation.

The unit class was established in 2013.

Performance was calculated in EUR.

Copies of the prospectus (including the management regulations), the "Key Information Document" as well as the annual and semi-annual reports can be obtained free of charge from the Swiss representative FIRST INDEPENDENT FUND SERVICES LTD., Feldeggstrasse 12, CH-8008 Zurich. The paying agent in Switzerland is NPB New Private Bank Ltd, Limmatquai 1, 8001 Zurich.